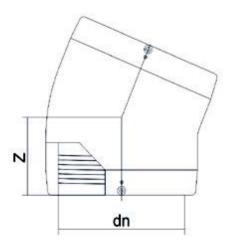

TECHNICAL DATASHEET

Elektroschweißen

E-WINKEL 22,50°

| PRODUCT DETAILS |             | GEO       | GEOMETRIC CHARACTERISTICS |  |
|-----------------|-------------|-----------|---------------------------|--|
| ITEM CODE       | GE2250P250C | dn        | 250                       |  |
| dn              | 250         | Z [mm]    | 160                       |  |
| SDR DESIGN      | 11          | Mass [kg] | 6.16                      |  |