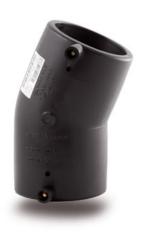

TECHNICAL DATASHEET

Elektroschweißen

E-WINKEL 22,50°

| PRODUCT DETAILS |             | GE        | GEOMETRIC CHARACTERISTICS |  |
|-----------------|-------------|-----------|---------------------------|--|
| ITEM CODE       | GE2250P180C | dn        | 180                       |  |
| dn              | 180         | Z [mm]    | 140                       |  |
| SDR DESIGN      | 11          | Mass [kg] | 3.84                      |  |

\*The pictures are for illustrative purposes only. the product may differ in color and / or some of its parts.

PLASTITALIA SPA reserves the right to revise this specification, while maintaining compliance with the requirements of the product without prior notice. Tolerance on diameters and thickness according to the standards unless otherwise specified. Tolerance: ± 5%