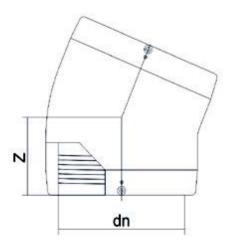

TECHNICAL DATASHEET

Elektroschweißen

E-WINKEL 22,50°

| PRODUCT DETAILS |             | GE        | GEOMETRIC CHARACTERISTICS |  |
|-----------------|-------------|-----------|---------------------------|--|
| ITEM CODE       | GE2250P180C | dn        | 180                       |  |
| dn              | 180         | Z [mm]    | 140                       |  |
| SDR DESIGN      | 11          | Mass [kg] | 3.84                      |  |