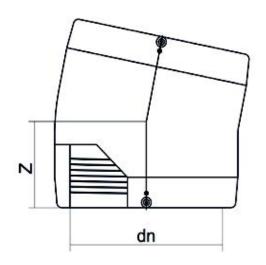

| TECHNICAL DATASHEET |  |
|---------------------|--|
| Elektroschweißen    |  |
| E-WINKEL 11,25°     |  |

| PRODUCT DETAILS |             | GEO        | GEOMETRIC CHARACTERISTICS |  |
|-----------------|-------------|------------|---------------------------|--|
| ITEM CODE       | GE1125P315C | <b>d</b> n | 315                       |  |
| dn              | 315         | Z [mm]     | 185                       |  |
| SDR DESIGN      | 11          | Mass [kg]  | 9.95                      |  |

<sup>\*</sup>The pictures are for illustrative purposes only. the product may differ in color and / or some of its parts.