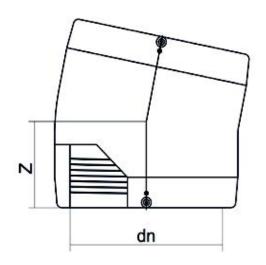

| TECHNICAL DATASHEET |  |
|---------------------|--|
| Elektroschweißen    |  |
| E-WINKEL 11,25°     |  |

| PRODUCT DETAILS |             | GEO       | GEOMETRIC CHARACTERISTICS |  |
|-----------------|-------------|-----------|---------------------------|--|
| ITEM CODE       | GE1125P250C | dn        | 250                       |  |
| dn              | 250         | Z [mm]    | 160                       |  |
| SDR DESIGN      | 11          | Mass [kg] | 5.09                      |  |

<sup>\*</sup>The pictures are for illustrative purposes only. the product may differ in color and / or some of its parts.