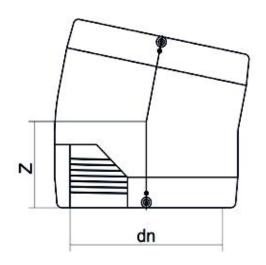

| TECHNICAL DATASHEET |  |
|---------------------|--|
| Elektroschweißen    |  |
| E-WINKEL 11,25°     |  |

| PRODUCT DETAILS |             | GEO       | GEOMETRIC CHARACTERISTICS |  |
|-----------------|-------------|-----------|---------------------------|--|
| ITEM CODE       | GE1125P090C | dn        | 90                        |  |
| dn              | 90          | Z [mm]    | 86                        |  |
| SDR DESIGN      | 11          | Mass [kg] | 0.66                      |  |