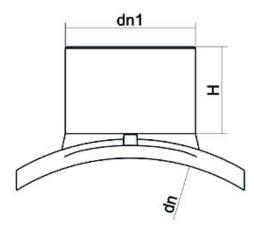

Elektroschweißen

**EINFACHE SCHELLE** 

| PRODUCT DETAILS |                 | GEC       | GEOMETRIC CHARACTERISTICS |  |
|-----------------|-----------------|-----------|---------------------------|--|
| ITEM CODE       | CPSP500/900063C | dn        | 500/900                   |  |
| dn              | 500/900 - 63    | dn1       | 63                        |  |
| SDR DESIGN      | 11              | H [mm]    | 90                        |  |
|                 |                 | Mass [kg] | 1.74                      |  |