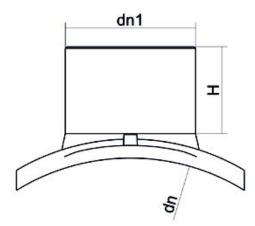

Elektroschweißen

**EINFACHE SCHELLE** 

| PRODUCT DETAILS |             | GEOI      | GEOMETRIC CHARACTERISTICS |  |
|-----------------|-------------|-----------|---------------------------|--|
| ITEM CODE       | CPSP315025C | dn        | 315                       |  |
| dn              | 315 - 25    | dn1       | 25                        |  |
| SDR DESIGN      | 11          | H [mm]    | 65                        |  |
|                 |             | Mass [kg] | 0.48                      |  |