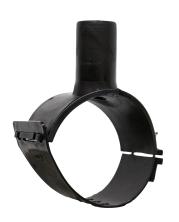

Elektroschweißen

**EINFACHE SCHELLE** 

| PRODUCT DETAILS |             | GEC              | GEOMETRIC CHARACTERISTICS |  |
|-----------------|-------------|------------------|---------------------------|--|
| ITEM CODE       | CPSP315040C | dn               | 315                       |  |
| dn              | 315 - 40    | d <sub>n</sub> 1 | 40                        |  |
| SDR DESIGN      | 11          | H [mm]           | 65                        |  |
|                 |             | Mass [kg]        | 0.51                      |  |

<sup>\*</sup>The pictures are for illustrative purposes only. the product may differ in color and / or some of its parts.