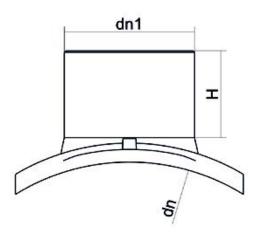

Elektroschweißen

**EINFACHE SCHELLE** 

| PRODUCT DETAILS |             | GEC              | GEOMETRIC CHARACTERISTICS |  |
|-----------------|-------------|------------------|---------------------------|--|
| ITEM CODE       | CPSP315040C | dn               | 315                       |  |
| dn              | 315 - 40    | d <sub>n</sub> 1 | 40                        |  |
| SDR DESIGN      | 11          | H [mm]           | 65                        |  |
|                 |             | Mass [kg]        | 0.51                      |  |