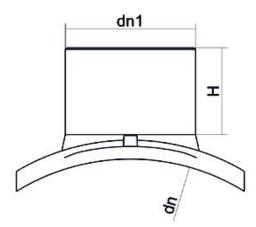

Elektroschweißen

**EINFACHE SCHELLE** 

| PRODUCT DETAILS |             | GEC              | GEOMETRIC CHARACTERISTICS |  |
|-----------------|-------------|------------------|---------------------------|--|
| ITEM CODE       | CPSP315020C | dn               | 315                       |  |
| dn              | 315 - 20    | d <sub>n</sub> 1 | 20                        |  |
| SDR DESIGN      | 11          | H [mm]           | 65                        |  |
|                 |             | Z [mm]           | 0.51                      |  |