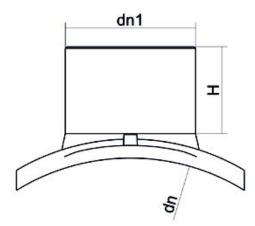

Elektroschweißen

**EINFACHE SCHELLE** 

| PRODUCT DETAILS |             | GEO              | GEOMETRIC CHARACTERISTICS |  |
|-----------------|-------------|------------------|---------------------------|--|
| ITEM CODE       | CPSP315032C | dn               | 315                       |  |
| dn              | 315 - 32    | d <sub>n</sub> 1 | 32                        |  |
| SDR DESIGN      | 11          | H [mm]           | 65                        |  |
|                 |             | Mass [kg]        | 0.49                      |  |

\*The pictures are for illustrative purposes only. the product may differ in color and / or some of its parts.

PLASTITALIA SPA reserves the right to revise this specification, while maintaining compliance with the requirements of the product without prior notice. Tolerance on diameters and thickness according to the standards unless otherwise specified. Tolerance: ± 5%