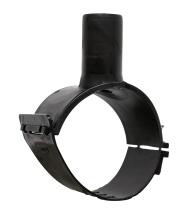

Elektroschweißen

**EINFACHE SCHELLE** 

| PRODUCT DETAILS |             | GEO              | GEOMETRIC CHARACTERISTICS |  |
|-----------------|-------------|------------------|---------------------------|--|
| ITEM CODE       | CPSP315032C | dn               | 315                       |  |
| dn              | 315 - 32    | d <sub>n</sub> 1 | 32                        |  |
| SDR DESIGN      | 11          | H [mm]           | 65                        |  |
|                 |             | Mass [kg]        | 0.49                      |  |

\*The pictures are for illustrative purposes only. the product may differ in color and / or some of its parts.

PLASTITALIA SPA reserves the right to revise this specification, while maintaining compliance with the requirements of the product without prior notice. Tolerance on diameters and thickness according to the standards unless otherwise specified. Tolerance: ± 5%