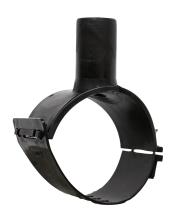

Elektroschweißen

**EINFACHE SCHELLE** 

| PRODUCT DETAILS |                 | GEOMETRIC CHARACTERISTICS |         |
|-----------------|-----------------|---------------------------|---------|
| ITEM CODE       | CPSP315-450075C | dn                        | 315/450 |
| dn              | 315/450 - 75    | d <sub>n</sub> 1          | 75      |
| SDR DESIGN      | 11              | H [mm]                    | 90      |
|                 |                 | Mass [kg]                 | 1.08    |

<sup>\*</sup>The pictures are for illustrative purposes only. the product may differ in color and / or some of its parts.