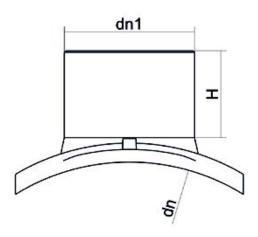

Elektroschweißen

**EINFACHE SCHELLE** 

| PRODUCT DETAILS |                 | GEOMETRIC CHARACTERISTICS |         |
|-----------------|-----------------|---------------------------|---------|
| ITEM CODE       | CPSP315-450075C | dn                        | 315/450 |
| dn              | 315/450 - 75    | d <sub>n</sub> 1          | 75      |
| SDR DESIGN      | 11              | H [mm]                    | 90      |
|                 |                 | Mass [kg]                 | 1.08    |