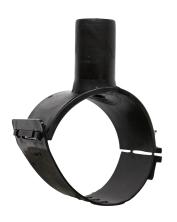

Elektroschweißen

**EINFACHE SCHELLE** 

| PRODUCT DETAILS |                 | GEOMETRIC CHARACTERISTICS |         |
|-----------------|-----------------|---------------------------|---------|
| ITEM CODE       | CPSP315-450063C | dn                        | 315/450 |
| dn              | 315/450 - 63    | d <sub>n</sub> 1          | 63      |
| SDR DESIGN      | 11              | H [mm]                    | 90      |
|                 |                 | Mass [kg]                 | 1.08    |

<sup>\*</sup>The pictures are for illustrative purposes only. the product may differ in color and / or some of its parts.