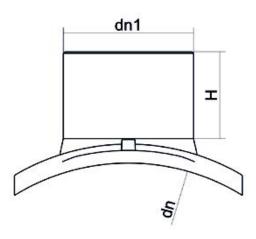

Elektroschweißen

**EINFACHE SCHELLE** 

| PRODUCT DETAILS |                 | GEOMETRIC CHARACTERISTICS |         |
|-----------------|-----------------|---------------------------|---------|
| ITEM CODE       | CPSP315-450063C | dn                        | 315/450 |
| dn              | 315/450 - 63    | d <sub>n</sub> 1          | 63      |
| SDR DESIGN      | 11              | H [mm]                    | 90      |
|                 |                 | Mass [kg]                 | 1.08    |