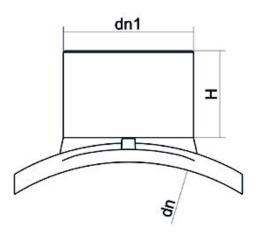

Elektroschweißen

**EINFACHE SCHELLE** 

| PRODUCT DETAILS |                 | GEOMETRIC CHARACTERISTICS |         |
|-----------------|-----------------|---------------------------|---------|
| ITEM CODE       | CPSP315-450090C | dn                        | 315/450 |
| dn              | 315/450 - 90    | d <sub>n</sub> 1          | 90      |
| SDR DESIGN      | 11              | H [mm]                    | 90      |
|                 |                 | Mass [kg]                 | 1.08    |