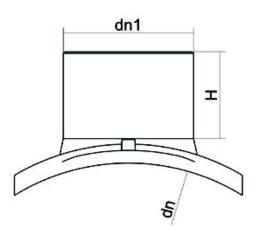

Elektroschweißen

**EINFACHE SCHELLE** 

| PRODUCT DETAILS |             | GEC              | GEOMETRIC CHARACTERISTICS |  |
|-----------------|-------------|------------------|---------------------------|--|
| ITEM CODE       | CPSP280032C | dn               | 280                       |  |
| dn              | 280 - 32    | d <sub>n</sub> 1 | 32                        |  |
| SDR DESIGN      | 11          | H [mm]           | 65                        |  |
|                 |             | Mass [kg]        | 0.5                       |  |