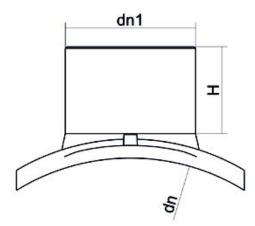

Elektroschweißen

**EINFACHE SCHELLE** 

| PRODUCT DETAILS |             | GEO       | GEOMETRIC CHARACTERISTICS |  |
|-----------------|-------------|-----------|---------------------------|--|
| ITEM CODE       | CPSP280025C | dn        | 280                       |  |
| dn              | 280 - 25    | dn1       | 25                        |  |
| SDR DESIGN      | 11          | H [mm]    | 65                        |  |
|                 |             | Mass [kg] | 0.51                      |  |