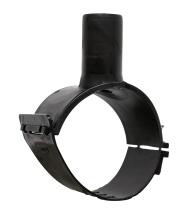

Elektroschweißen

**EINFACHE SCHELLE** 

| PRODUCT DETAILS |             | GEO       | GEOMETRIC CHARACTERISTICS |  |
|-----------------|-------------|-----------|---------------------------|--|
| ITEM CODE       | CPSP280025C | dn        | 280                       |  |
| dn              | 280 - 25    | dn1       | 25                        |  |
| SDR DESIGN      | 11          | H [mm]    | 65                        |  |
|                 |             | Mass [kg] | 0.51                      |  |

\*The pictures are for illustrative purposes only. the product may differ in color and / or some of its parts.

PLASTITALIA SPA reserves the right to revise this specification, while maintaining compliance with the requirements of the product without prior notice. Tolerance on diameters and thickness according to the standards unless otherwise specified. Tolerance: ± 5%