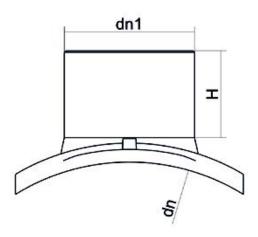

Elektroschweißen

**EINFACHE SCHELLE** 

| PRODUCT DETAILS |             | GEOMETRIC CHARACTERISTICS |      |
|-----------------|-------------|---------------------------|------|
| ITEM CODE       | CPSP280020C | dn                        | 280  |
| dn              | 280 - 20    | d <sub>n</sub> 1          | 20   |
| SDR DESIGN      | 11          | H [mm]                    | 65   |
|                 |             | Mass [kg]                 | 0.49 |