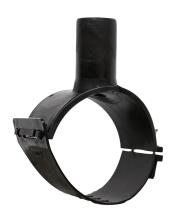

Elektroschweißen

**EINFACHE SCHELLE** 

| PRODUCT DETAILS |             | GEOMETRIC CHARACTERISTICS |      |
|-----------------|-------------|---------------------------|------|
| ITEM CODE       | CPSP280020C | dn                        | 280  |
| dn              | 280 - 20    | d <sub>n</sub> 1          | 20   |
| SDR DESIGN      | 11          | H [mm]                    | 65   |
|                 |             | Mass [kg]                 | 0.49 |

<sup>\*</sup>The pictures are for illustrative purposes only. the product may differ in color and / or some of its parts.