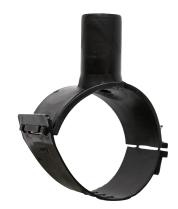

Elektroschweißen

**EINFACHE SCHELLE** 

| PRODUCT DETAILS |             | GEO       | GEOMETRIC CHARACTERISTICS |  |
|-----------------|-------------|-----------|---------------------------|--|
| ITEM CODE       | CPSP280050C | dn        | 280                       |  |
| dn              | 280 - 50    | dn1       | 50                        |  |
| SDR DESIGN      | 11          | H [mm]    | 65                        |  |
|                 |             | Mass [kg] | 0.52                      |  |

\*The pictures are for illustrative purposes only. the product may differ in color and / or some of its parts.

PLASTITALIA SPA reserves the right to revise this specification, while maintaining compliance with the requirements of the product without prior notice. Tolerance on diameters and thickness according to the standards unless otherwise specified. Tolerance: ± 5%