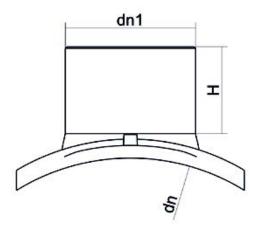

Elektroschweißen

**EINFACHE SCHELLE** 

| PRODUCT DETAILS |             | GEO       | GEOMETRIC CHARACTERISTICS |  |
|-----------------|-------------|-----------|---------------------------|--|
| ITEM CODE       | CPSP280050C | dn        | 280                       |  |
| dn              | 280 - 50    | dn1       | 50                        |  |
| SDR DESIGN      | 11          | H [mm]    | 65                        |  |
|                 |             | Mass [kg] | 0.52                      |  |