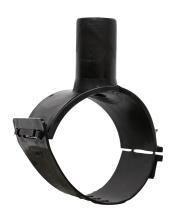

Elektroschweißen

**EINFACHE SCHELLE** 

| PRODUCT DETAILS |             | GEC              | GEOMETRIC CHARACTERISTICS |  |
|-----------------|-------------|------------------|---------------------------|--|
| ITEM CODE       | CPSP280040C | dn               | 280                       |  |
| dn              | 280 - 40    | d <sub>n</sub> 1 | 40                        |  |
| SDR DESIGN      | 11          | H [mm]           | 65                        |  |
|                 |             | Mass [kg]        | 0.53                      |  |

<sup>\*</sup>The pictures are for illustrative purposes only. the product may differ in color and / or some of its parts.