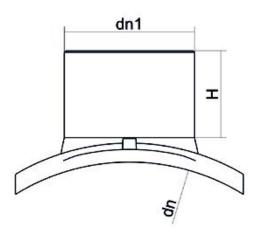

Elektroschweißen

**EINFACHE SCHELLE** 

| PRODUCT DETAILS |             | GEC              | GEOMETRIC CHARACTERISTICS |  |
|-----------------|-------------|------------------|---------------------------|--|
| ITEM CODE       | CPSP280040C | dn               | 280                       |  |
| dn              | 280 - 40    | d <sub>n</sub> 1 | 40                        |  |
| SDR DESIGN      | 11          | H [mm]           | 65                        |  |
|                 |             | Mass [kg]        | 0.53                      |  |