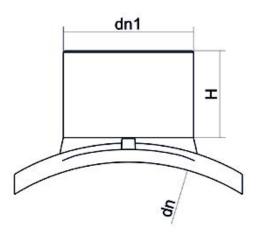

Elektroschweißen

**EINFACHE SCHELLE** 

| PRODUCT DETAILS |             | GEO       | GEOMETRIC CHARACTERISTICS |  |
|-----------------|-------------|-----------|---------------------------|--|
| ITEM CODE       | CPSP250050C | dn        | 250                       |  |
| dn              | 250 - 50    | d₁1       | 50                        |  |
| SDR DESIGN      | 11          | H [mm]    | 65                        |  |
|                 |             | Mass [kg] | 0.51                      |  |