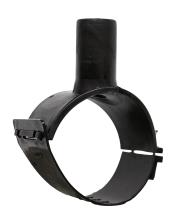

Elektroschweißen

**EINFACHE SCHELLE** 

| PRODUCT DETAILS |             | GEO       | GEOMETRIC CHARACTERISTICS |  |
|-----------------|-------------|-----------|---------------------------|--|
| ITEM CODE       | CPSP250050C | dn        | 250                       |  |
| dn              | 250 - 50    | d₁1       | 50                        |  |
| SDR DESIGN      | 11          | H [mm]    | 65                        |  |
|                 |             | Mass [kg] | 0.51                      |  |

<sup>\*</sup>The pictures are for illustrative purposes only. the product may differ in color and / or some of its parts.