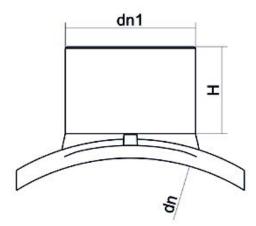

Elektroschweißen

**EINFACHE SCHELLE** 

| PRODUCT DETAILS |             | GEO              | GEOMETRIC CHARACTERISTICS |  |
|-----------------|-------------|------------------|---------------------------|--|
| ITEM CODE       | CPSP250032C | dn               | 250                       |  |
| dn              | 250 - 32    | d <sub>n</sub> 1 | 32                        |  |
| SDR DESIGN      | 11          | H [mm]           | 65                        |  |
|                 |             | Mass [kg]        | 0.49                      |  |