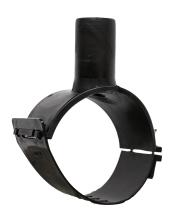

Elektroschweißen

**EINFACHE SCHELLE** 

| PRODUCT DETAILS |             | GEO              | GEOMETRIC CHARACTERISTICS |  |
|-----------------|-------------|------------------|---------------------------|--|
| ITEM CODE       | CPSP250040C | dn               | 250                       |  |
| dn              | 250 - 40    | d <sub>n</sub> 1 | 40                        |  |
| SDR DESIGN      | 11          | H [mm]           | 65                        |  |
|                 |             | Mass [kg]        | 0.49                      |  |

<sup>\*</sup>The pictures are for illustrative purposes only. the product may differ in color and / or some of its parts.