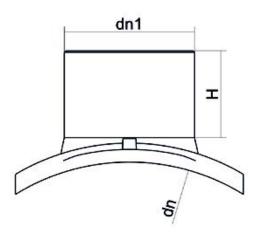

Elektroschweißen

**EINFACHE SCHELLE** 

| PRODUCT DETAILS |             | GEO              | GEOMETRIC CHARACTERISTICS |  |
|-----------------|-------------|------------------|---------------------------|--|
| ITEM CODE       | CPSP250040C | dn               | 250                       |  |
| dn              | 250 - 40    | d <sub>n</sub> 1 | 40                        |  |
| SDR DESIGN      | 11          | H [mm]           | 65                        |  |
|                 |             | Mass [kg]        | 0.49                      |  |