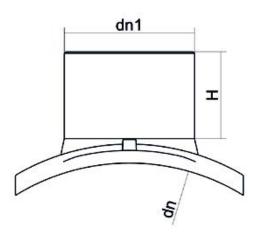

Elektroschweißen

**EINFACHE SCHELLE** 

| PRODUCT DETAILS |             | GEC              | GEOMETRIC CHARACTERISTICS |  |
|-----------------|-------------|------------------|---------------------------|--|
| ITEM CODE       | CPSP250020C | dn               | 250                       |  |
| dn              | 250 - 20    | d <sub>n</sub> 1 | 20                        |  |
| SDR DESIGN      | 11          | H [mm]           | 65                        |  |
|                 |             | Mass [kg]        | 0.47                      |  |