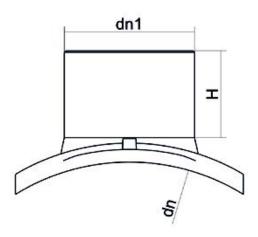

Elektroschweißen

**EINFACHE SCHELLE** 

| PRODUCT DETAILS |             | GEO              | GEOMETRIC CHARACTERISTICS |  |
|-----------------|-------------|------------------|---------------------------|--|
| ITEM CODE       | CPSP250025C | dn               | 250                       |  |
| dn              | 250 - 25    | d <sub>n</sub> 1 | 25                        |  |
| SDR DESIGN      | 11          | H [mm]           | 65                        |  |
|                 |             | Mass [kg]        | 0.5                       |  |