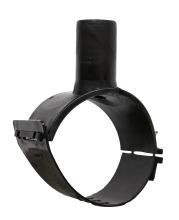

Elektroschweißen

**EINFACHE SCHELLE** 

| PRODUCT DETAILS |             | GEO              | GEOMETRIC CHARACTERISTICS |  |
|-----------------|-------------|------------------|---------------------------|--|
| ITEM CODE       | CPSP250025C | dn               | 250                       |  |
| dn              | 250 - 25    | d <sub>n</sub> 1 | 25                        |  |
| SDR DESIGN      | 11          | H [mm]           | 65                        |  |
|                 |             | Mass [kg]        | 0.5                       |  |

<sup>\*</sup>The pictures are for illustrative purposes only. the product may differ in color and / or some of its parts.