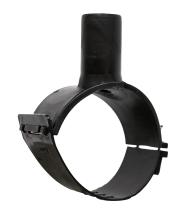

Elektroschweißen

**EINFACHE SCHELLE** 

| PRODUCT DETAILS |             | GEO       | GEOMETRIC CHARACTERISTICS |  |
|-----------------|-------------|-----------|---------------------------|--|
| ITEM CODE       | CPSP225025C | dn        | 225                       |  |
| dn              | 225 - 25    | dn1       | 25                        |  |
| SDR DESIGN      | 11          | H [mm]    | 60                        |  |
|                 |             | Mass [kg] | 0.37                      |  |

\*The pictures are for illustrative purposes only. the product may differ in color and / or some of its parts.

PLASTITALIA SPA reserves the right to revise this specification, while maintaining compliance with the requirements of the product without prior notice. Tolerance on diameters and thickness according to the standards unless otherwise specified. Tolerance: ± 5%