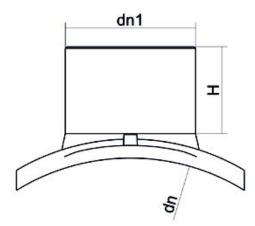

Elektroschweißen

**EINFACHE SCHELLE** 

| PRODUCT DETAILS |             | GEO       | GEOMETRIC CHARACTERISTICS |  |
|-----------------|-------------|-----------|---------------------------|--|
| ITEM CODE       | CPSP225025C | dn        | 225                       |  |
| dn              | 225 - 25    | dn1       | 25                        |  |
| SDR DESIGN      | 11          | H [mm]    | 60                        |  |
|                 |             | Mass [kg] | 0.37                      |  |