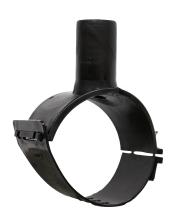

Elektroschweißen

**EINFACHE SCHELLE** 

| PRODUCT DETAILS |             | GEO              | GEOMETRIC CHARACTERISTICS |  |
|-----------------|-------------|------------------|---------------------------|--|
| ITEM CODE       | CPSP225032C | dn               | 225                       |  |
| dn              | 225 - 32    | d <sub>n</sub> 1 | 32                        |  |
| SDR DESIGN      | 11          | H [mm]           | 60                        |  |
|                 |             | Mass [kg]        | 0.37                      |  |

<sup>\*</sup>The pictures are for illustrative purposes only. the product may differ in color and / or some of its parts.