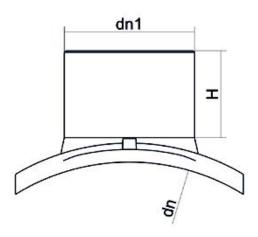

Elektroschweißen

**EINFACHE SCHELLE** 

| PRODUCT DETAILS |             | GEO              | GEOMETRIC CHARACTERISTICS |  |
|-----------------|-------------|------------------|---------------------------|--|
| ITEM CODE       | CPSP225032C | dn               | 225                       |  |
| dn              | 225 - 32    | d <sub>n</sub> 1 | 32                        |  |
| SDR DESIGN      | 11          | H [mm]           | 60                        |  |
|                 |             | Mass [kg]        | 0.37                      |  |