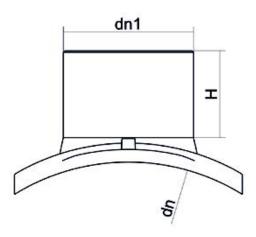

Elektroschweißen

**EINFACHE SCHELLE** 

| PRODUCT DETAILS |             | GEC              | GEOMETRIC CHARACTERISTICS |  |
|-----------------|-------------|------------------|---------------------------|--|
| ITEM CODE       | CPSP225040C | dn               | 225                       |  |
| dn              | 225 - 40    | d <sub>n</sub> 1 | 40                        |  |
| SDR DESIGN      | 11          | H [mm]           | 65                        |  |
|                 |             | Mass [kg]        | 0.49                      |  |