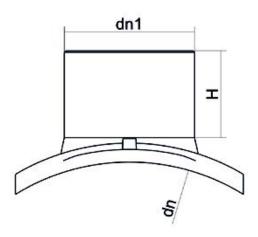

Elektroschweißen

**EINFACHE SCHELLE** 

| PRODUCT DETAILS |             | GEO              | GEOMETRIC CHARACTERISTICS |  |
|-----------------|-------------|------------------|---------------------------|--|
| ITEM CODE       | CPSP225020C | dn               | 225                       |  |
| dn              | 225 - 20    | d <sub>n</sub> 1 | 20                        |  |
| SDR DESIGN      | 11          | H [mm]           | 65                        |  |
|                 |             | Mass [kg]        | 0.49                      |  |