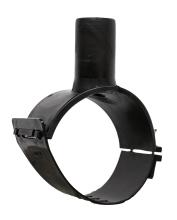

Elektroschweißen

**EINFACHE SCHELLE** 

| PRODUCT DETAILS |             | GEO              | GEOMETRIC CHARACTERISTICS |  |
|-----------------|-------------|------------------|---------------------------|--|
| ITEM CODE       | CPSP225020C | dn               | 225                       |  |
| dn              | 225 - 20    | d <sub>n</sub> 1 | 20                        |  |
| SDR DESIGN      | 11          | H [mm]           | 65                        |  |
|                 |             | Mass [kg]        | 0.49                      |  |

<sup>\*</sup>The pictures are for illustrative purposes only. the product may differ in color and / or some of its parts.