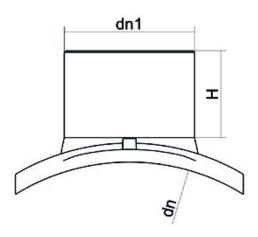

Elektroschweißen

**EINFACHE SCHELLE** 

| PRODUCT DETAILS |                 | GEC              | GEOMETRIC CHARACTERISTICS |  |
|-----------------|-----------------|------------------|---------------------------|--|
| ITEM CODE       | CPSP225-280090C | dn               | 225/280                   |  |
| dn              | 225/280 - 90    | d <sub>n</sub> 1 | 90                        |  |
| SDR DESIGN      | 11              | H [mm]           | 90                        |  |
|                 |                 | Mass [kg]        | 1.06                      |  |