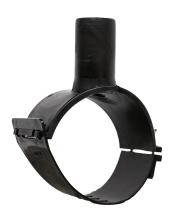

Elektroschweißen

**EINFACHE SCHELLE** 

| PRODUCT DETAILS |                 | GEC              | GEOMETRIC CHARACTERISTICS |  |
|-----------------|-----------------|------------------|---------------------------|--|
| ITEM CODE       | CPSP225-280090C | dn               | 225/280                   |  |
| dn              | 225/280 - 90    | d <sub>n</sub> 1 | 90                        |  |
| SDR DESIGN      | 11              | H [mm]           | 90                        |  |
|                 |                 | Mass [kg]        | 1.06                      |  |

PLASTITALIA SPA reserves the right to revise this specification, while maintaining compliance with the requirements of the product without prior notice. Tolerance on diameters and thickness according to the standards unless otherwise specified. Tolerance: ± 5%

<sup>\*</sup>The pictures are for illustrative purposes only. the product may differ in color and / or some of its parts.