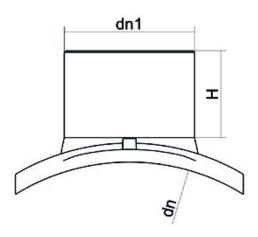

Elektroschweißen

**EINFACHE SCHELLE** 

| PRODUCT DETAILS |                 | GEOMETRIC CHARACTERISTICS |         |
|-----------------|-----------------|---------------------------|---------|
| ITEM CODE       | CPSP225-280075C | dn                        | 225/280 |
| dn              | 225/280 - 75    | d <sub>n</sub> 1          | 75      |
| SDR DESIGN      | 11              | H [mm]                    | 90      |
|                 |                 | Mass [kg]                 | 1.06    |