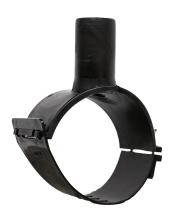

Elektroschweißen

**EINFACHE SCHELLE** 

| PRODUCT DETAILS |                 | GEOMETRIC CHARACTERISTICS |         |
|-----------------|-----------------|---------------------------|---------|
| ITEM CODE       | CPSP225-280075C | dn                        | 225/280 |
| dn              | 225/280 - 75    | d <sub>n</sub> 1          | 75      |
| SDR DESIGN      | 11              | H [mm]                    | 90      |
|                 |                 | Mass [kg]                 | 1.06    |

<sup>\*</sup>The pictures are for illustrative purposes only. the product may differ in color and / or some of its parts.