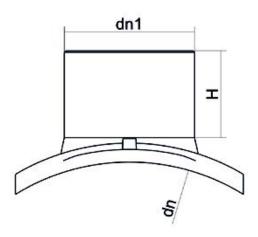

Elektroschweißen

**EINFACHE SCHELLE** 

| PRODUCT DETAILS |                 | GEOMETRIC CHARACTERISTICS |         |
|-----------------|-----------------|---------------------------|---------|
| ITEM CODE       | CPSP225-280063C | dn                        | 225/280 |
| dn              | 225/280 - 63    | d <sub>n</sub> 1          | 63      |
| SDR DESIGN      | 11              | H [mm]                    | 90      |
|                 |                 | Mass [kg]                 | 1.06    |