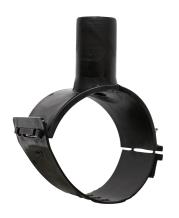

Elektroschweißen

**EINFACHE SCHELLE** 

| PRODUCT DETAILS |                 | GEOMETRIC CHARACTERISTICS |         |
|-----------------|-----------------|---------------------------|---------|
| ITEM CODE       | CPSP225-280063C | dn                        | 225/280 |
| dn              | 225/280 - 63    | d <sub>n</sub> 1          | 63      |
| SDR DESIGN      | 11              | H [mm]                    | 90      |
|                 |                 | Mass [kg]                 | 1.06    |

<sup>\*</sup>The pictures are for illustrative purposes only. the product may differ in color and / or some of its parts.