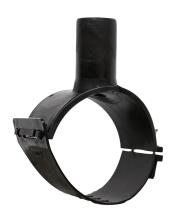

Elektroschweißen

**EINFACHE SCHELLE** 

| PRODUCT DETAILS |             | GEC              | GEOMETRIC CHARACTERISTICS |  |
|-----------------|-------------|------------------|---------------------------|--|
| ITEM CODE       | CPSP200050C | dn               | 200                       |  |
| dn              | 200 - 50    | d <sub>n</sub> 1 | 50                        |  |
| SDR DESIGN      | 11          | H [mm]           | 65                        |  |
|                 |             | Mass [kg]        | 0.5                       |  |

<sup>\*</sup>The pictures are for illustrative purposes only. the product may differ in color and / or some of its parts.