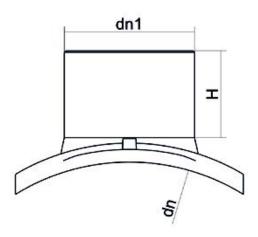

Elektroschweißen

**EINFACHE SCHELLE** 

| PRODUCT DETAILS |             | GEC              | GEOMETRIC CHARACTERISTICS |  |
|-----------------|-------------|------------------|---------------------------|--|
| ITEM CODE       | CPSP200050C | dn               | 200                       |  |
| dn              | 200 - 50    | d <sub>n</sub> 1 | 50                        |  |
| SDR DESIGN      | 11          | H [mm]           | 65                        |  |
|                 |             | Mass [kg]        | 0.5                       |  |