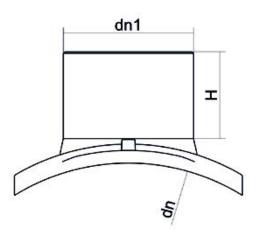

Elektroschweißen

**EINFACHE SCHELLE** 

| PRODUCT DETAILS |             | GEC              | GEOMETRIC CHARACTERISTICS |  |
|-----------------|-------------|------------------|---------------------------|--|
| ITEM CODE       | CPSP200025C | dn               | 200                       |  |
| dn              | 200 - 25    | d <sub>n</sub> 1 | 25                        |  |
| SDR DESIGN      | 11          | H [mm]           | 60                        |  |
|                 |             | Mass [kg]        | 0.35                      |  |