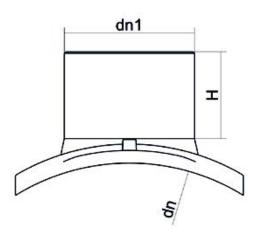

Elektroschweißen

**EINFACHE SCHELLE** 

| PRODUCT DETAILS |             | GEC              | GEOMETRIC CHARACTERISTICS |  |
|-----------------|-------------|------------------|---------------------------|--|
| ITEM CODE       | CPSP200075C | dn               | 200                       |  |
| dn              | 200 - 75    | d <sub>n</sub> 1 | 75                        |  |
| SDR DESIGN      | 11          | H [mm]           | 90                        |  |
|                 |             | Mass [kg]        | 0.96                      |  |