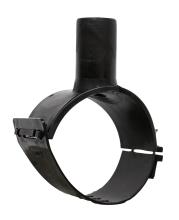

Elektroschweißen

**EINFACHE SCHELLE** 

| PRODUCT DETAILS |             | GEC              | GEOMETRIC CHARACTERISTICS |  |
|-----------------|-------------|------------------|---------------------------|--|
| ITEM CODE       | CPSP200020C | dn               | 200                       |  |
| dn              | 200 - 20    | d <sub>n</sub> 1 | 20                        |  |
| SDR DESIGN      | 11          | H [mm]           | 60                        |  |
|                 |             | Mass [kg]        | 0.34                      |  |

<sup>\*</sup>The pictures are for illustrative purposes only. the product may differ in color and / or some of its parts.