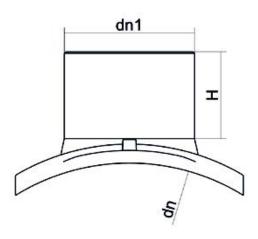

Elektroschweißen

**EINFACHE SCHELLE** 

| PRODUCT DETAILS |             | GEC              | GEOMETRIC CHARACTERISTICS |  |
|-----------------|-------------|------------------|---------------------------|--|
| ITEM CODE       | CPSP200020C | dn               | 200                       |  |
| dn              | 200 - 20    | d <sub>n</sub> 1 | 20                        |  |
| SDR DESIGN      | 11          | H [mm]           | 60                        |  |
|                 |             | Mass [kg]        | 0.34                      |  |