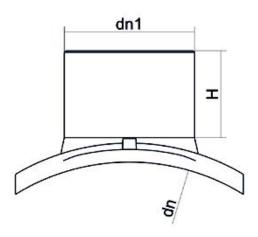

Elektroschweißen

**EINFACHE SCHELLE** 

| PRODUCT DETAILS |             | GEO              | GEOMETRIC CHARACTERISTICS |  |
|-----------------|-------------|------------------|---------------------------|--|
| ITEM CODE       | CPSP200032C | dn               | 200                       |  |
| dn              | 200 - 32    | d <sub>n</sub> 1 | 32                        |  |
| SDR DESIGN      | 11          | H [mm]           | 60                        |  |
|                 |             | Mass [kg]        | 0.36                      |  |