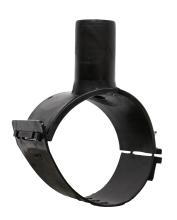

Elektroschweißen

**EINFACHE SCHELLE** 

| PRODUCT DETAILS |             | GEO              | GEOMETRIC CHARACTERISTICS |  |
|-----------------|-------------|------------------|---------------------------|--|
| ITEM CODE       | CPSP200032C | dn               | 200                       |  |
| dn              | 200 - 32    | d <sub>n</sub> 1 | 32                        |  |
| SDR DESIGN      | 11          | H [mm]           | 60                        |  |
|                 |             | Mass [kg]        | 0.36                      |  |

<sup>\*</sup>The pictures are for illustrative purposes only. the product may differ in color and / or some of its parts.