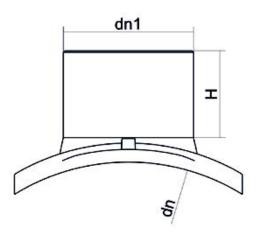

Elektroschweißen

**EINFACHE SCHELLE** 

| PRODUCT DETAILS |             | GEC              | GEOMETRIC CHARACTERISTICS |  |
|-----------------|-------------|------------------|---------------------------|--|
| ITEM CODE       | CPSP200040C | dn               | 200                       |  |
| dn              | 200 - 40    | d <sub>n</sub> 1 | 40                        |  |
| SDR DESIGN      | 11          | H [mm]           | 65                        |  |
|                 |             | Mass [kg]        | 0.37                      |  |