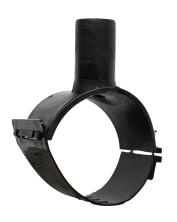

Elektroschweißen

**EINFACHE SCHELLE** 

| PRODUCT DETAILS |             | GEC              | GEOMETRIC CHARACTERISTICS |  |
|-----------------|-------------|------------------|---------------------------|--|
| ITEM CODE       | CPSP200040C | dn               | 200                       |  |
| dn              | 200 - 40    | d <sub>n</sub> 1 | 40                        |  |
| SDR DESIGN      | 11          | H [mm]           | 65                        |  |
|                 |             | Mass [kg]        | 0.37                      |  |

<sup>\*</sup>The pictures are for illustrative purposes only. the product may differ in color and / or some of its parts.