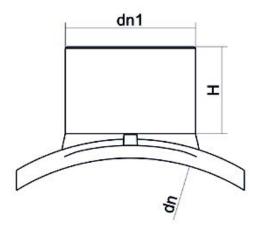

Elektroschweißen

**EINFACHE SCHELLE** 

| PRODUCT DETAILS |             | GEON      | GEOMETRIC CHARACTERISTICS |  |
|-----------------|-------------|-----------|---------------------------|--|
| ITEM CODE       | CPSP200063C | dn        | 200                       |  |
| dn              | 200 - 63    | dn1       | 63                        |  |
| SDR DESIGN      | 11          | H [mm]    | 90                        |  |
|                 |             | Mass [kg] | 0.72                      |  |