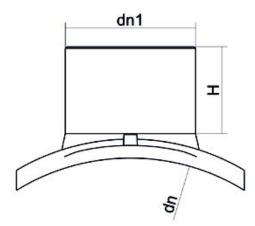

Elektroschweißen

**EINFACHE SCHELLE** 

| PRODUCT DETAILS |             | GEO       | GEOMETRIC CHARACTERISTICS |  |
|-----------------|-------------|-----------|---------------------------|--|
| ITEM CODE       | CPSP180050C | dn        | 180                       |  |
| dn              | 180 - 50    | dn1       | 50                        |  |
| SDR DESIGN      | 11          | H [mm]    | 65                        |  |
|                 |             | Mass [kg] | 0.5                       |  |