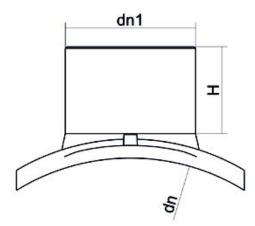

Elektroschweißen

**EINFACHE SCHELLE** 

| PRODUCT DETAILS |             | GEOI      | GEOMETRIC CHARACTERISTICS |  |
|-----------------|-------------|-----------|---------------------------|--|
| ITEM CODE       | CPSP180025C | dn        | 180                       |  |
| dn              | 180 - 25    | dn1       | 25                        |  |
| SDR DESIGN      | 11          | H [mm]    | 65                        |  |
|                 |             | Mass [kg] | 0.46                      |  |