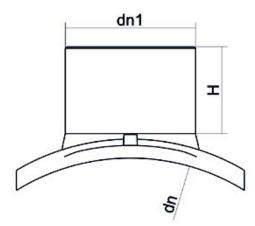

Elektroschweißen

**EINFACHE SCHELLE** 

| PRODUCT DETAILS |             | GEO              | GEOMETRIC CHARACTERISTICS |  |
|-----------------|-------------|------------------|---------------------------|--|
| ITEM CODE       | CPSP180020C | dn               | 180                       |  |
| dn              | 180 - 20    | d <sub>n</sub> 1 | 20                        |  |
| SDR DESIGN      | 11          | H [mm]           | 65                        |  |
|                 |             | Mass [kg]        | 0.47                      |  |