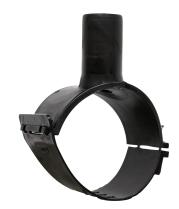

Elektroschweißen

**EINFACHE SCHELLE** 

| PRODUCT DETAILS |             | GEO              | GEOMETRIC CHARACTERISTICS |  |
|-----------------|-------------|------------------|---------------------------|--|
| ITEM CODE       | CPSP180020C | dn               | 180                       |  |
| dn              | 180 - 20    | d <sub>n</sub> 1 | 20                        |  |
| SDR DESIGN      | 11          | H [mm]           | 65                        |  |
|                 |             | Mass [kg]        | 0.47                      |  |