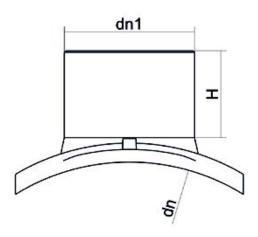

Elektroschweißen

**EINFACHE SCHELLE** 

| PRODUCT DETAILS |                 | GEC              | GEOMETRIC CHARACTERISTICS |  |
|-----------------|-----------------|------------------|---------------------------|--|
| ITEM CODE       | CPSP180/200090C | dn               | 180/200                   |  |
| dn              | 180/200 - 90    | d <sub>n</sub> 1 | 90                        |  |
| SDR DESIGN      | 11              | H [mm]           | 90                        |  |
|                 |                 | Mass [kg]        | 1.06                      |  |