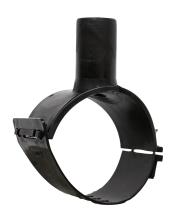

Elektroschweißen

**EINFACHE SCHELLE** 

| PRODUCT DETAILS |                 | GEC              | GEOMETRIC CHARACTERISTICS |  |
|-----------------|-----------------|------------------|---------------------------|--|
| ITEM CODE       | CPSP180/200090C | dn               | 180/200                   |  |
| dn              | 180/200 - 90    | d <sub>n</sub> 1 | 90                        |  |
| SDR DESIGN      | 11              | H [mm]           | 90                        |  |
|                 |                 | Mass [kg]        | 1.06                      |  |

<sup>\*</sup>The pictures are for illustrative purposes only. the product may differ in color and / or some of its parts.