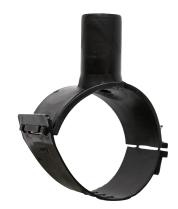

Elektroschweißen

**EINFACHE SCHELLE** 

| PRODUCT DETAILS |             | GEO              | GEOMETRIC CHARACTERISTICS |  |
|-----------------|-------------|------------------|---------------------------|--|
| ITEM CODE       | CPSP180063C | dn               | 180                       |  |
| dn              | 180 - 63    | d <sub>n</sub> 1 | 63                        |  |
| SDR DESIGN      | 11          | H [mm]           | 90                        |  |
|                 |             | Mass [kg]        | 0.7                       |  |