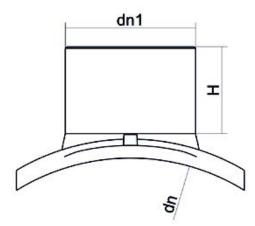

Elektroschweißen

**EINFACHE SCHELLE** 

| PRODUCT DETAILS |             | GEO              | GEOMETRIC CHARACTERISTICS |  |
|-----------------|-------------|------------------|---------------------------|--|
| ITEM CODE       | CPSP180063C | dn               | 180                       |  |
| dn              | 180 - 63    | d <sub>n</sub> 1 | 63                        |  |
| SDR DESIGN      | 11          | H [mm]           | 90                        |  |
|                 |             | Mass [kg]        | 0.7                       |  |