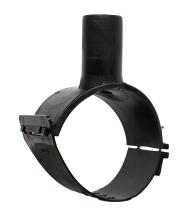

Elektroschweißen

**EINFACHE SCHELLE** 

| PRODUCT DETAILS |             | GEO       | GEOMETRIC CHARACTERISTICS |  |
|-----------------|-------------|-----------|---------------------------|--|
| ITEM CODE       | CPSP180040C | dn        | 180                       |  |
| dn              | 180 - 40    | dn1       | 40                        |  |
| SDR DESIGN      | 11          | H [mm]    | 65                        |  |
|                 |             | Mass [kg] | 0.36                      |  |