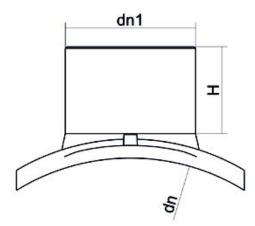

Elektroschweißen

**EINFACHE SCHELLE** 

| PRODUCT DETAILS |             | GEO       | GEOMETRIC CHARACTERISTICS |  |
|-----------------|-------------|-----------|---------------------------|--|
| ITEM CODE       | CPSP180040C | dn        | 180                       |  |
| dn              | 180 - 40    | dn1       | 40                        |  |
| SDR DESIGN      | 11          | H [mm]    | 65                        |  |
|                 |             | Mass [kg] | 0.36                      |  |