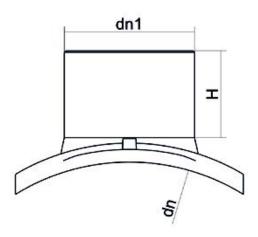

Elektroschweißen

**EINFACHE SCHELLE** 

| PRODUCT DETAILS |             | GEC              | GEOMETRIC CHARACTERISTICS |  |
|-----------------|-------------|------------------|---------------------------|--|
| ITEM CODE       | CPSP180032C | dn               | 180                       |  |
| dn              | 180 - 32    | d <sub>n</sub> 1 | 32                        |  |
| SDR DESIGN      | 11          | H [mm]           | 60                        |  |
|                 |             | Mass [kg]        | 0.34                      |  |