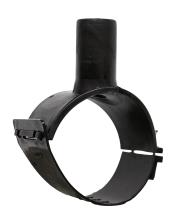

Elektroschweißen

**EINFACHE SCHELLE** 

| PRODUCT DETAILS |             | GEOMETRIC CHARACTERISTICS |      |
|-----------------|-------------|---------------------------|------|
| ITEM CODE       | CPSP180025C | dn                        | 180  |
| dn              | 180 - 25    | d <sub>n</sub> 1          | 25   |
| SDR DESIGN      | 11          | H [mm]                    | 60   |
|                 |             | Mass [kg]                 | 0.34 |

<sup>\*</sup>The pictures are for illustrative purposes only. the product may differ in color and / or some of its parts.