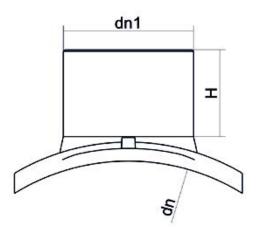

Elektroschweißen

**EINFACHE SCHELLE** 

| PRODUCT DETAILS |             | GEOMETRIC CHARACTERISTICS |      |
|-----------------|-------------|---------------------------|------|
| ITEM CODE       | CPSP180025C | dn                        | 180  |
| dn              | 180 - 25    | d <sub>n</sub> 1          | 25   |
| SDR DESIGN      | 11          | H [mm]                    | 60   |
|                 |             | Mass [kg]                 | 0.34 |