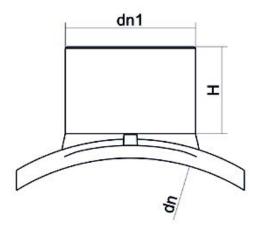

Elektroschweißen

**EINFACHE SCHELLE** 

| PRODUCT DETAILS |             | GEO       | GEOMETRIC CHARACTERISTICS |  |
|-----------------|-------------|-----------|---------------------------|--|
| ITEM CODE       | CPSP180020C | dn        | 180                       |  |
| dn              | 180 - 20    | dn1       | 20                        |  |
| SDR DESIGN      | 11          | H [mm]    | 60                        |  |
|                 |             | Mass [kg] | 0.34                      |  |