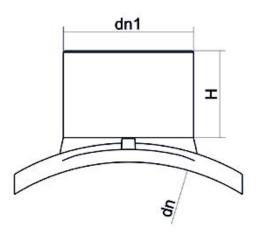

Elektroschweißen

**EINFACHE SCHELLE** 

| PRODUCT DETAILS |             | GEC              | GEOMETRIC CHARACTERISTICS |  |
|-----------------|-------------|------------------|---------------------------|--|
| ITEM CODE       | CPSP180090C | dn               | 180                       |  |
| dn              | 180 - 90    | d <sub>n</sub> 1 | 90                        |  |
| SDR DESIGN      | 11          | H [mm]           | 90                        |  |
|                 |             | Mass [kg]        | 0.78                      |  |