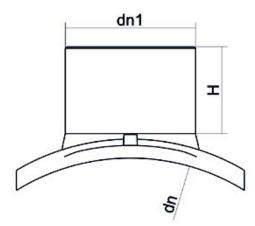

Elektroschweißen

**EINFACHE SCHELLE** 

| PRODUCT DETAILS |             | GEO       | GEOMETRIC CHARACTERISTICS |  |
|-----------------|-------------|-----------|---------------------------|--|
| ITEM CODE       | CPSP180075C | dn        | 180                       |  |
| dn              | 180 - 75    | dn1       | 75                        |  |
| SDR DESIGN      | 11          | H [mm]    | 90                        |  |
|                 |             | Mass [kg] | 0.95                      |  |

\*The pictures are for illustrative purposes only. the product may differ in color and / or some of its parts.

PLASTITALIA SPA reserves the right to revise this specification, while maintaining compliance with the requirements of the product without prior notice. Tolerance on diameters and thickness according to the standards unless otherwise specified. Tolerance: ± 5%