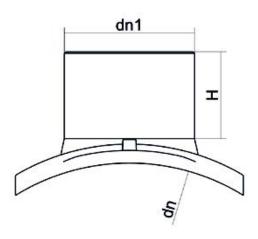

Elektroschweißen

**EINFACHE SCHELLE** 

| PRODUCT DETAILS |             | GEO              | GEOMETRIC CHARACTERISTICS |  |
|-----------------|-------------|------------------|---------------------------|--|
| ITEM CODE       | CPSP160050C | dn               | 160                       |  |
| dn              | 160 - 50    | d <sub>n</sub> 1 | 50                        |  |
| SDR DESIGN      | 11          | H [mm]           | 65                        |  |
|                 |             | Mass [kg]        | 0.5                       |  |