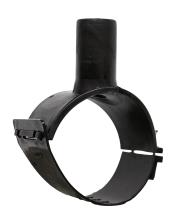

Elektroschweißen

**EINFACHE SCHELLE** 

| PRODUCT DETAILS |             | GEO              | GEOMETRIC CHARACTERISTICS |  |
|-----------------|-------------|------------------|---------------------------|--|
| ITEM CODE       | CPSP160050C | dn               | 160                       |  |
| dn              | 160 - 50    | d <sub>n</sub> 1 | 50                        |  |
| SDR DESIGN      | 11          | H [mm]           | 65                        |  |
|                 |             | Mass [kg]        | 0.5                       |  |

<sup>\*</sup>The pictures are for illustrative purposes only. the product may differ in color and / or some of its parts.