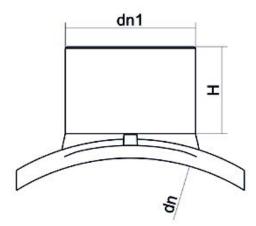

Elektroschweißen

**EINFACHE SCHELLE** 

| PRODUCT DETAILS |             | GEOI      | GEOMETRIC CHARACTERISTICS |  |
|-----------------|-------------|-----------|---------------------------|--|
| ITEM CODE       | CPSP160075C | dn        | 160                       |  |
| dn              | 160 - 75    | dn1       | 75                        |  |
| SDR DESIGN      | 11          | H [mm]    | 90                        |  |
|                 |             | Mass [kg] | 0.95                      |  |